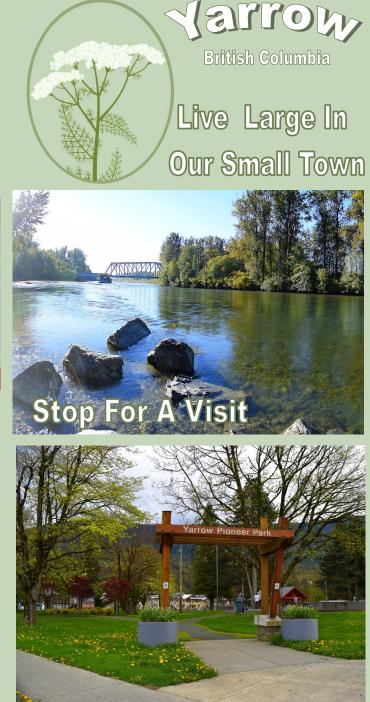

Public Events: Farmers Market Pioneer Park Summer Fridays Yarrow Days First Saturday In June Christmas Craft Fair Last Saturday November Spring and Fall Community Suppers Visit yarrowcommunity.com for dates / times